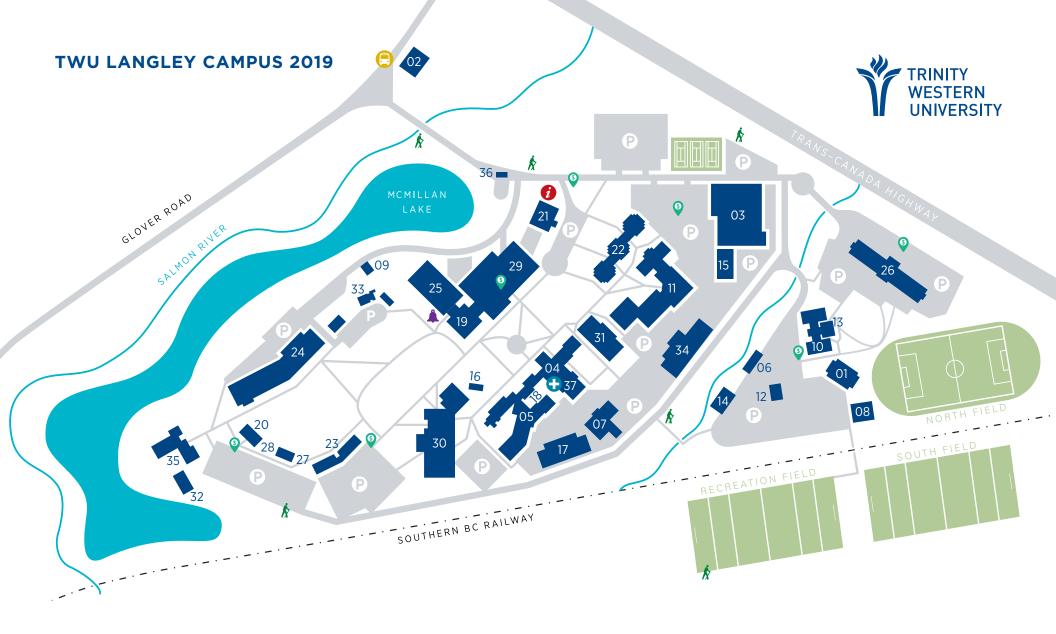

- **CANIL Harvest Centre**
- Catholic Pacific College
- David E. Enarson Gymnasium
- Douglas Centre
- Douglas Hall
- Ezra House
- Facility Services Field House
- Fire Pump House
- 10. Fosmark Centre

- Fraser Hall
- Fraser River Counselling Centre
- 13. Graduate Collegium
- 14. Grounds Department
- 15. Gym Portable
- Hanson Garden Chapel 16.
- 17. Jacobson Hall
- Jordan Thiessen Courtyard 18.
- 19. Larsen Atrium
- 20. Marlie Snider Collegium

- Mattson Centre
- 22. McMillan Hall
- 23. Music Building
- 24. Neufeld Science Centre
- 25. Norma Marion Alloway Library
- 26. Northwest Building
- 27. Portable 1
- 28. Portable 2
- 29. Reimer Student Centre
- 30. Robert N. Thompson Building

- Robson Hall
- School of Education Portable 32.
- 33. Seal Kap House
- 34. Skidmore Hall
- Vernon Strombeck Centre 35.
- 36. Welcome Centre
- West Coast Collegium

CAMPUS INFORMATION

WELLNESS CENTRE

TRAIL ENTRANCE